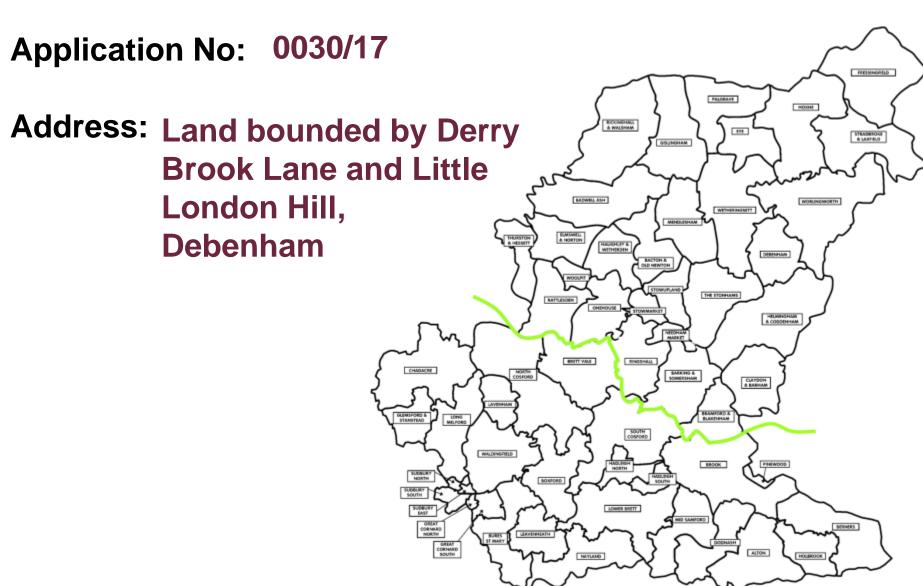

# **Verbal Updates:**

- Confirmation and summary of any 3<sup>rd</sup> Party representations received not previously issued to members.
- Confirmation and summary of any consultee responses received not previously issued to members
- Confirmation of any changes to recommendation, conditions or reasons.



### **Site Location Plan**

### Slide 3







### **Block Plan/Site Layout**

The Butts / Little London Hill, Debenham

## Proposed Site Layout

June 2016 (Baylaign F



#### Accommodation Schedule

| Set                   | Туре            | Size (ft*) | Parking  |
|-----------------------|-----------------|------------|----------|
|                       | 3 Red House     | 1120       | 2 spaces |
| 3                     | 3 Red House     | 1120       | 2 spaces |
| 3