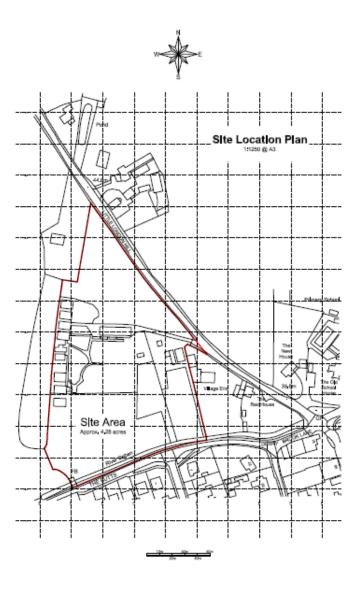

### **Block Plan/Site Layout**

The Butts / Little London Hill, Debenham

## Proposed Site Layout

June 2016 (Baylaign F

#### Accommodation Schedule

| Set                   | Туре            | Size (ft*) | Parking  |
|-----------------------|-----------------|------------|----------|
|                       | 3 Red House     | 1120       | 2 spaces |
| 3                     | 3 Red House     | 1120       | 2 spaces |
| 3                     | 3 Bed House     | 1000       | 2 spaces |
| ç                     | 3 Red House     | 1185       | 2 spaces |
| 5                     | 3 Bed Chalet    | 1050       | 2 spaces |
| ,                     | 2 Red House     | 785        | 2 spaces |
| 7                     | 3 Bed House     | 960        | 2 spaces |
| 3                     | 2 Bed Burgolow  | 800        | 2 spaces |
| ,                     | 2 Red Bungolow  | 800        | 2 spaces |
| 1                     | 1 Bed Apartment | 550        | 1 space  |
|                       | 1 Red Apartment | 550        | 1 space  |
| 2                     | 2 Bed House     | 785        | 2 spaces |
| 3                     | 3 Red House     | 960        | 2 spaces |
| 4                     | 3 Bed Chalet    | 1050       | 2 spaces |
| 5<br>6<br>7<br>8<br>9 | 3 Bed Chalet    | 1050       | 2 spaces |
| 16                    | 4 Bed House     | 1475       | 4 spaces |
| 7                     | 4 Bed House     | 1475       | 4 spaces |
| 16                    | 4 Bed House     | 1475       | 4 прасев |
|                       | 3 Bed House     | 1000       | 2 spaces |
| 100                   | 2 Red House     | 785        | 2 spaces |
| 21                    | 2 Bed House     | 785        | 2 spaces |
| 12                    | 2 Red House     | 785        | 2 spaces |
| 23                    | 2 Bed House     | 785        | 2 spaces |
| 14                    | 2 Bed House     | 785        | 2 spaces |
| 15                    | 3 Red House     | 1185       | 2 spaces |

#### Scheme Summary

25 Units Comprising: 2nc. 1 Bed Apartments 2nc. 2 Red Bungolows 7no. 2 Bed Houses 3nc. 3 Red Chalets 5no. 3 Red Houses 3nc. 4 Red Houses

Site Area = 1.738 hectores / 4.29 ocres

DPH (gress) = 14.4 Total ft<sup>4</sup> = 24.1