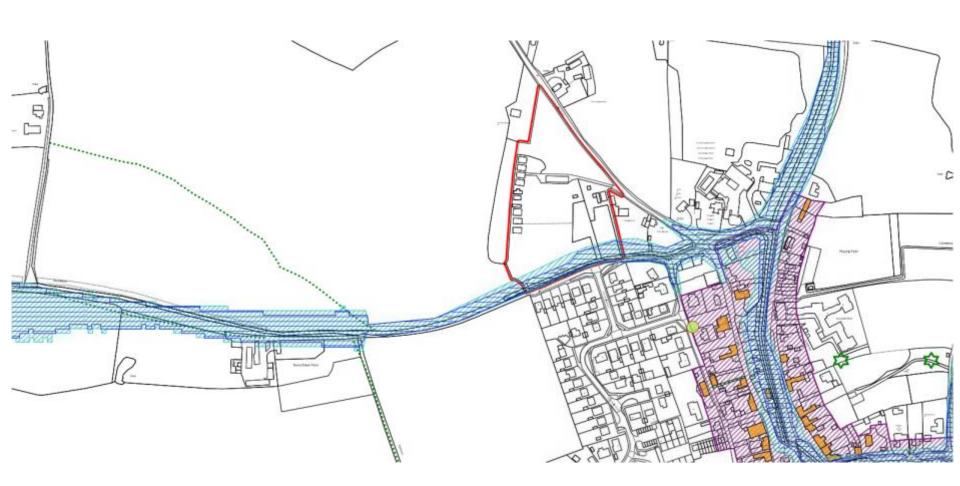

House     | 1475       | 4 прасев |
|                       | 3 Bed House     | 1000       | 2 spaces |
| 100                   | 2 Red House     | 785        | 2 spaces |
| 21                    | 2 Bed House     | 785        | 2 spaces |
| 12                    | 2 Red House     | 785        | 2 spaces |
| 23                    | 2 Bed House     | 785        | 2 spaces |
| 14                    | 2 Bed House     | 785        | 2 spaces |
| 15                    | 3 Red House     | 1185       | 2 spaces |

#### Scheme Summary

25 Units Comprising: 2nc. 1 Bed Apartments 2nc. 2 Red Bungolows 7no. 2 Bed Houses 3nc. 3 Red Chalets 5no. 3 Red Houses 3nc. 4 Red Houses

Site Area = 1.738 hectores / 4.29 ocres

DPH (gress) = 14.4 Total ft<sup>4</sup> = 24.1







# **Constraints Map**

Slide 5





# Flood Risk Inset Map





### **Highways Boundary map**

Slide 7