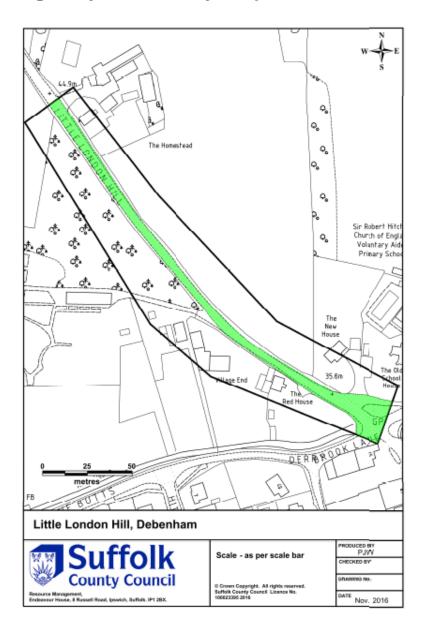

se     | 1000       | 2 spaces |
| 100                   | 2 Red House     | 785        | 2 spaces |
| 21                    | 2 Bed House     | 785        | 2 spaces |
| 12                    | 2 Red House     | 785        | 2 spaces |
| 23                    | 2 Bed House     | 785        | 2 spaces |
| 14                    | 2 Bed House     | 785        | 2 spaces |
| 15                    | 3 Red House     | 1185       | 2 spaces |

#### Scheme Summary

25 Units Comprising: 2nc. 1 Bed Apartments 2nc. 2 Red Bungolows 7no. 2 Bed Houses 3nc. 3 Red Chalets 5no. 3 Red Houses 3nc. 4 Red Houses

Site Area = 1.738 hectores / 4.29 ocres

DPH (gress) = 14.4 Total ft<sup>4</sup> = 24.1







# **Constraints Map**

Slide 5





# Flood Risk Inset Map





### **Highways Boundary map**

Slide 7