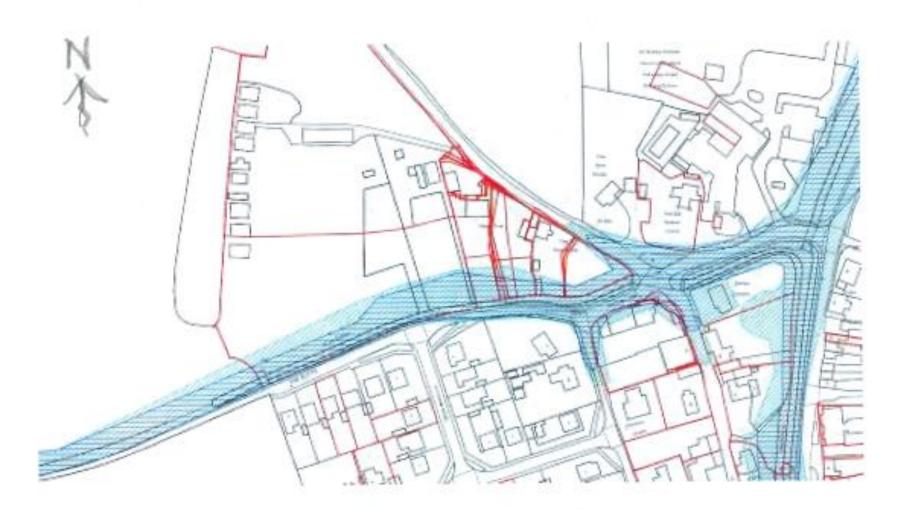

прасев |
|                       | 3 Bed House     | 1000       | 2 spaces |
| 100                   | 2 Red House     | 785        | 2 spaces |
| 21                    | 2 Bed House     | 785        | 2 spaces |
| 12                    | 2 Red House     | 785        | 2 spaces |
| 23                    | 2 Bed House     | 785        | 2 spaces |
| 14                    | 2 Bed House     | 785        | 2 spaces |
| 15                    | 3 Red House     | 1185       | 2 spaces |

#### Scheme Summary

25 Units Comprising: 2nc. 1 Bed Apartments 2nc. 2 Red Bungolows 7no. 2 Bed Houses 3nc. 3 Red Chalets 5no. 3 Red Houses 3nc. 4 Red Houses

Site Area = 1.738 hectores / 4.29 ocres

DPH (gress) = 14.4 Total ft<sup>4</sup> = 24.1







# **Constraints Map**

Slide 5





# Flood Risk Inset Map





### **Highways Boundary map**

Slide 7